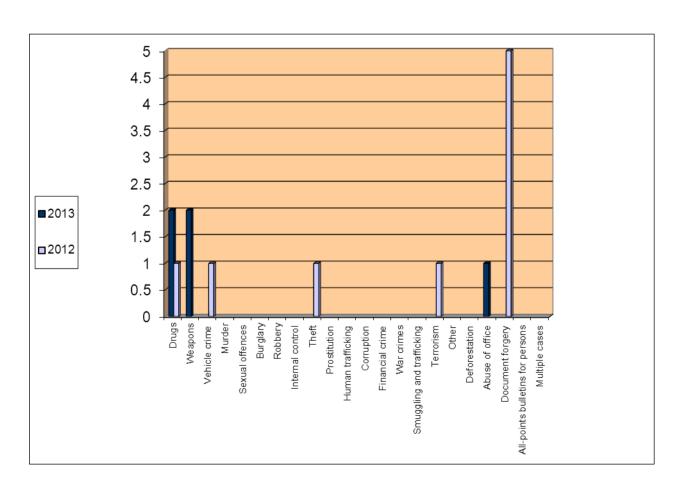

#### Addendum 2.3.5. - BDP

|                                  | 2013 | 2012 |
|----------------------------------|------|------|
| DRUGS                            |      | 2    |
| WEAPONS                          |      |      |
| VEHICLE CRIME                    |      |      |
| MURDER                           |      |      |
| SEXUAL OFFENCES                  |      |      |
| BURGLARY                         |      |      |
| ROBBERY                          |      |      |
| INTERNAL CONTROL                 |      |      |
| THEFT                            |      |      |
| PROSTITUTION                     |      |      |
| HUMAN TRAFFICKING                |      |      |
| CORRUPTION                       |      |      |
| FINANCIAL CRIME                  |      |      |
| WAR CRIMES                       |      |      |
| SMUGGLING AND TRAFFICKING        |      |      |
| TERRORISM                        |      |      |
| OTHER                            |      |      |
| DEFORESTATION                    |      |      |
| ABUSE OF OFFICE                  |      |      |
| DOCUMENT FORGERY                 |      |      |
| ALL-POINTS BULLETINS FOR PERSONS |      |      |
| MULTIPLE CASES                   |      |      |
| TOTAL                            | -    | 2    |