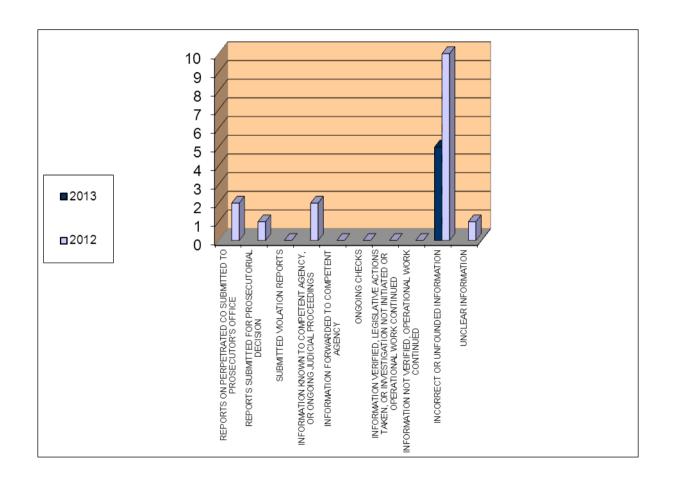

#### Addendum 2.2.2. BP BH

|                                                                                                               | 2013 | 2012 |
|---------------------------------------------------------------------------------------------------------------|------|------|
| REPORTS ON PERPETRATED CO SUBMITTED TO PROSECUTOR'S OFFICE                                                    |      | 1    |
| REPORTS SUBMITTED FOR PROSECUTORIAL DECISION                                                                  |      |      |
| SUBMITTED VIOLATION REPORTS                                                                                   |      |      |
| INFORMATION KNOWN TO COMPETENT AGENCY, OR ONGOING JUDICIAL PROCEEDINGS                                        | 1    | 1    |
| INFORMATION FORWARDED TO COMPETENT AGENCY                                                                     |      |      |
| ONGOING CHECKS                                                                                                | 1    |      |
| INFORMATION VERIFIED, LEGISLATIVE ACTIONS TAKEN, OR INVESTIGATION NOT INITIATED OR OPERATIONAL WORK CONTINUED | 1    |      |
| INFORMATION NOT VERIFIED, OPERATIONAL WORK CONTINUED                                                          | 2    | 2    |
| INCORRECT OR UNFOUNDED INFORMATION                                                                            | 5    | 14   |
| UNCLEAR INFORMATION                                                                                           |      | 1    |
| TOTAL                                                                                                         | 10   | 19   |