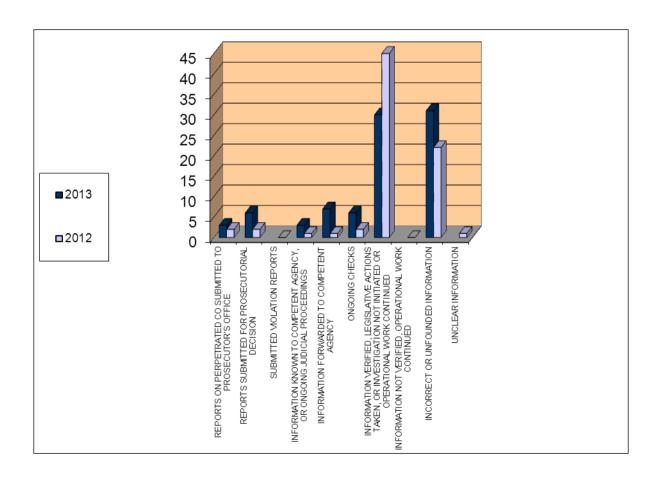

#### Addendum 2.2.7. MOI C-1

|                                                                                                               | 2013 | 2012 |
|---------------------------------------------------------------------------------------------------------------|------|------|
| REPORTS ON PERPETRATED CO SUBMITTED TO PROSECUTOR'S OFFICE                                                    | 3    | 2    |
| REPORTS SUBMITTED FOR PROSECUTORIAL DECISION                                                                  | 6    | 2    |
| SUBMITTED VIOLATION REPORTS                                                                                   |      |      |
| INFORMATION KNOWN TO COMPETENT AGENCY, OR ONGOING JUDICIAL PROCEEDINGS                                        | 3    | 1    |
| INFORMATION FORWARDED TO COMPETENT AGENCY                                                                     | 7    | 1    |
| ONGOING CHECKS                                                                                                | 6    | 2    |
| INFORMATION VERIFIED, LEGISLATIVE ACTIONS TAKEN, OR INVESTIGATION NOT INITIATED OR OPERATIONAL WORK CONTINUED | 30   | 45   |
| INFORMATION NOT VERIFIED, OPERATIONAL WORK CONTINUED                                                          |      |      |
| INCORRECT OR UNFOUNDED INFORMATION                                                                            | 31   | 22   |
| UNCLEAR INFORMATION                                                                                           |      | 1    |
| TOTAL                                                                                                         | 86   | 76   |