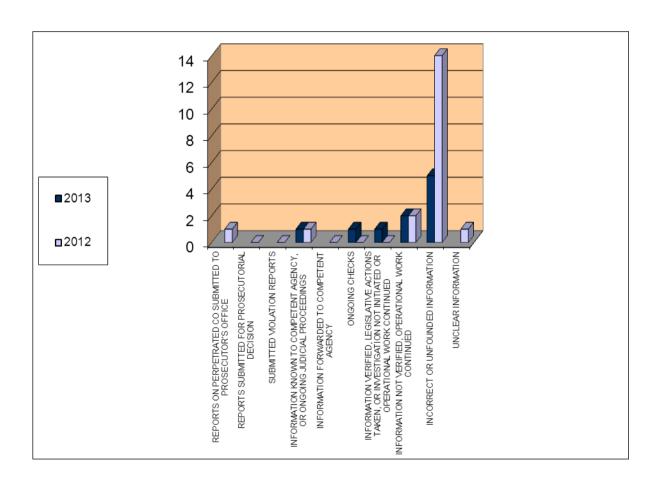

# Addendum 2.2.11. - MOI C-5

|                                                                                                               | 2013 | 2012 |
|---------------------------------------------------------------------------------------------------------------|------|------|
| REPORTS ON PERPETRATED CO SUBMITTED TO PROSECUTOR'S OFFICE                                                    |      |      |
| REPORTS SUBMITTED FOR PROSECUTORIAL DECISION                                                                  |      |      |
| SUBMITTED VIOLATION REPORTS                                                                                   |      |      |
| INFORMATION KNOWN TO COMPETENT AGENCY, OR ONGOING JUDICIAL PROCEEDINGS                                        | 1    |      |
| INFORMATION FORWARDED TO COMPETENT AGENCY                                                                     |      | 1    |
| ONGOING CHECKS                                                                                                |      |      |
| INFORMATION VERIFIED, LEGISLATIVE ACTIONS TAKEN, OR INVESTIGATION NOT INITIATED OR OPERATIONAL WORK CONTINUED |      |      |
| INFORMATION NOT VERIFIED, OPERATIONAL WORK CONTINUED                                                          |      |      |
| INCORRECT OR UNFOUNDED INFORMATION                                                                            | 5    | 1    |
| UNCLEAR INFORMATION                                                                                           |      |      |
| TOTAL                                                                                                         | 6    | 2    |