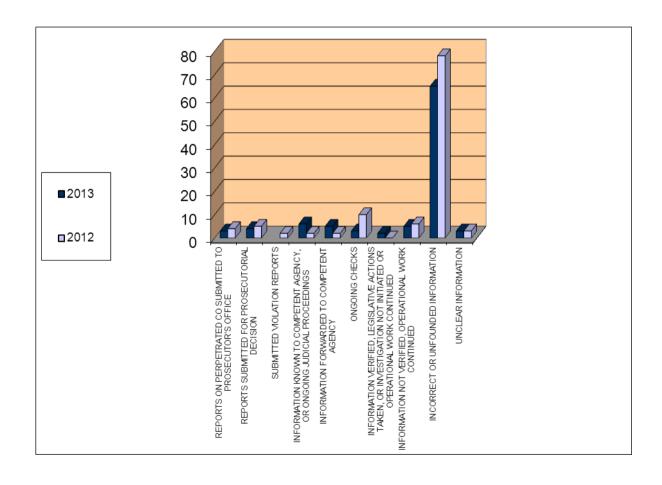

#### Addendum 2.2.9. - MOI C-3

|                                                                                                               | 2013 | 2012 |
|---------------------------------------------------------------------------------------------------------------|------|------|
| REPORTS ON PERPETRATED CO SUBMITTED TO PROSECUTOR'S OFFICE                                                    | 3    | 4    |
| REPORTS SUBMITTED FOR PROSECUTORIAL DECISION                                                                  | 4    | 5    |
| SUBMITTED VIOLATION REPORTS                                                                                   |      | 2    |
| INFORMATION KNOWN TO COMPETENT AGENCY, OR ONGOING JUDICIAL PROCEEDINGS                                        | 6    | 2    |
| INFORMATION FORWARDED TO COMPETENT AGENCY                                                                     | 5    | 2    |
| ONGOING CHECKS                                                                                                | 3    | 10   |
| INFORMATION VERIFIED, LEGISLATIVE ACTIONS TAKEN, OR INVESTIGATION NOT INITIATED OR OPERATIONAL WORK CONTINUED | 2    |      |
| INFORMATION NOT VERIFIED, OPERATIONAL WORK CONTINUED                                                          | 5    | 6    |
| INCORRECT OR UNFOUNDED INFORMATION                                                                            | 65   | 78   |
| UNCLEAR INFORMATION                                                                                           | 3    | 3    |
| TOTAL                                                                                                         | 96   | 112  |