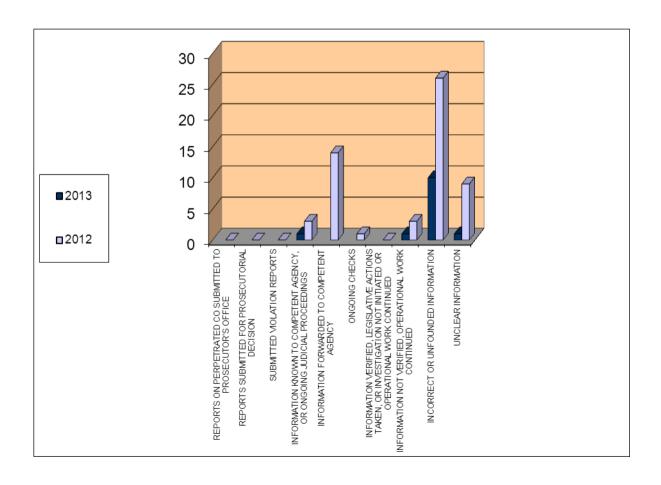

# Addendum 2.2.15. - MOI C-9

|                                                                                                               | 2013 | 2012 |
|---------------------------------------------------------------------------------------------------------------|------|------|
| REPORTS ON PERPETRATED CO SUBMITTED TO PROSECUTOR'S OFFICE                                                    | 3    | 5    |
| REPORTS SUBMITTED FOR PROSECUTORIAL DECISION                                                                  | 21   | 35   |
| SUBMITTED VIOLATION REPORTS                                                                                   | 1    | 1    |
| INFORMATION KNOWN TO COMPETENT AGENCY, OR ONGOING JUDICIAL PROCEEDINGS                                        | 16   | 21   |
| INFORMATION FORWARDED TO COMPETENT AGENCY                                                                     | 18   | 10   |
| ONGOING CHECKS                                                                                                | 3    | 3    |
| INFORMATION VERIFIED, LEGISLATIVE ACTIONS TAKEN, OR INVESTIGATION NOT INITIATED OR OPERATIONAL WORK CONTINUED | 7    | 11   |
| INFORMATION NOT VERIFIED, OPERATIONAL WORK CONTINUED                                                          | 4    | 3    |
| INCORRECT OR UNFOUNDED INFORMATION                                                                            | 100  | 98   |
| UNCLEAR INFORMATION                                                                                           | 2    | 2    |
| TOTAL                                                                                                         | 175  | 189  |