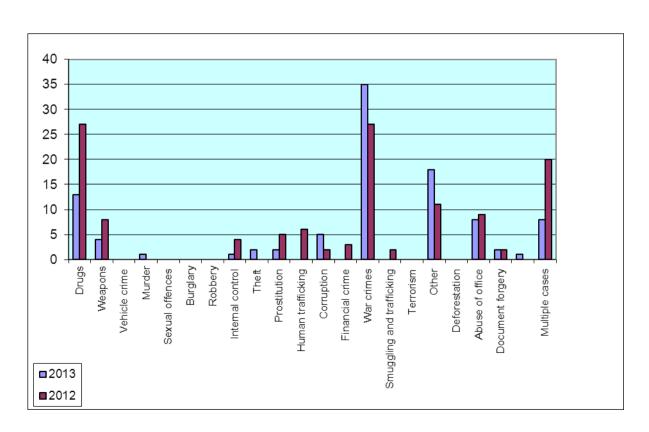

#### Addendum 1.4.1. - SIPA

|                                  | 2013 | 2012 |
|----------------------------------|------|------|
| DRUGS                            | 13   | 27   |
| WEAPONS                          | 4    | 8    |
| VEHICLE CRIME                    |      |      |
| MURDER                           | 1    |      |
| SEXUAL OFFENCES                  |      |      |
| BURGLARY                         |      |      |
| ROBBERY                          |      |      |
| INTERNAL CONTROL                 | 1    | 4    |
| THEFT                            | 2    |      |
| PROSTITUTION                     | 2    | 5    |
| HUMAN TRAFFICKING                |      | 6    |
| CORRUPTION                       | 5    | 2    |
| FINANCIAL CRIME                  |      | 3    |
| WAR CRIMES                       | 35   | 27   |
| SMUGGLING AND TRAFFICKING        |      | 2    |
| TERRORISM                        |      |      |
| OTHER                            | 18   | 11   |
| DEFORESTATION                    |      |      |
| ABUSE OF OFFICE                  | 8    | 9    |
| DOCUMENT FORGERY                 | 2    | 2    |
| ALL-POINTS BULLETINS FOR PERSONS | 1    |      |
| MULTIPLE CASES                   | 8    | 20   |
| TOTAL                            | 100  | 126  |