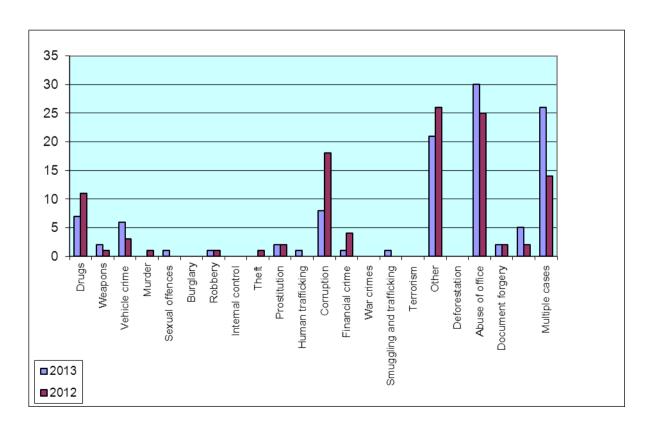

#### Addendum 1.4.3. - FMOI

|                           | 2013 | 2012 |
|---------------------------|------|------|
| DRUGS                     | 7    | 11   |
| WEAPONS                   | 2    | 1    |
| VEHICLE CRIME             | 6    | 3    |
| MURDER                    |      | 1    |
| SEXUAL OFFENCES           | 1    |      |
| BURGLARY                  |      |      |
| ROBBERY                   | 1    | 1    |
| INTERNAL CONTROL          |      |      |
| THEFT                     |      | 1    |
| PROSTITUTION              | 2    | 2    |
| HUMAN TRAFFICKING         | 1    |      |
| CORRUPTION                | 8    | 18   |
| FINANCIAL CRIME           | 1    | 4    |
| WAR CRIMES                |      |      |
| SMUGGLING AND TRAFFICKING | 1    |      |
| TERRORISM                 |      |      |
| OTHER                     | 21   | 26   |
| DEFORESTATION             |      |      |
| ABUSE OF OFFICE           | 30   | 25   |
| DOCUMENT FORGERY          | 2    | 2    |
| ALL-POINTS BULLETINS FOR  |      |      |
| PERSONS                   | 5    | 2    |
| MULTIPLE CASES            | 26   | 14   |
| TOTAL                     | 114  | 111  |