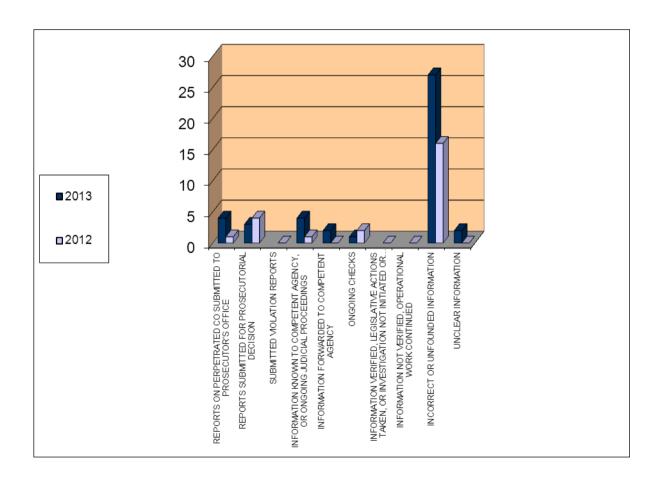

#### Addendum 2.2.9. - MOI C-3

|                                                                                                               | 2013 | 2012 |
|---------------------------------------------------------------------------------------------------------------|------|------|
| REPORTS ON PERPETRATED CO SUBMITTED TO PROSECUTOR'S OFFICE                                                    | 3    | 4    |
| REPORTS SUBMITTED FOR PROSECUTORIAL DECISION                                                                  | 4    | 5    |
| SUBMITTED VIOLATION REPORTS                                                                                   |      | 2    |
| INFORMATION KNOWN TO COMPETENT AGENCY, OR ONGOING JUDICIAL PROCEEDINGS                                        | 6    | 2    |
| INFORMATION FORWARDED TO COMPETENT AGENCY                                                                     | 5    | 2    |
| ONGOING CHECKS                                                                                                | 3    | 10   |
| INFORMATION VERIFIED, LEGISLATIVE ACTIONS TAKEN, OR INVESTIGATION NOT INITIATED OR OPERATIONAL WORK CONTINUED | 2    |      |
| INFORMATION NOT VERIFIED, OPERATIONAL WORK CONTINUED                                                          | 5    | 6    |
| INCORRECT OR UNFOUNDED INFORMATION                                                                            | 65   | 78   |
| UNCLEAR INFORMATION                                                                                           | 3    | 3    |
| TOTAL                                                                                                         | 96   | 112  |