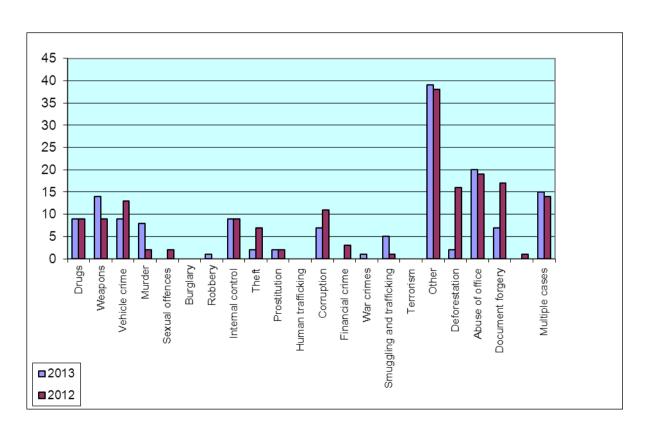

#### Addendum 1.4.4. - MOI RS

|                                  | 2013 | 2012 |
|----------------------------------|------|------|
| DRUGS                            | 9    | 9    |
| WEAPONS                          | 14   | 9    |
| VEHICLE CRIME                    | 9    | 13   |
| MURDER                           | 8    | 2    |
| SEXUAL OFFENCES                  |      | 2    |
| BURGLARY                         |      |      |
| ROBBERY                          | 1    |      |
| INTERNAL CONTROL                 | 9    | 9    |
| THEFT                            | 2    | 7    |
| PROSTITUTION                     | 2    | 2    |
| HUMAN TRAFFICKING                |      |      |
| CORRUPTION                       | 7    | 11   |
| FINANCIAL CRIME                  |      | 3    |
| WAR CRIMES                       | 1    |      |
| SMUGGLING AND TRAFFICKING        | 5    | 1    |
| TERRORISM                        |      |      |
| OTHER                            | 39   | 38   |
| DEFORESTATION                    | 2    | 16   |
| ABUSE OF OFFICE                  | 20   | 19   |
| DOCUMENT FORGERY                 | 7    | 17   |
| ALL-POINTS BULLETINS FOR PERSONS |      | 1    |
| MULTIPLE CASES                   | 15   | 14   |
| TOTAL                            | 150  | 173  |