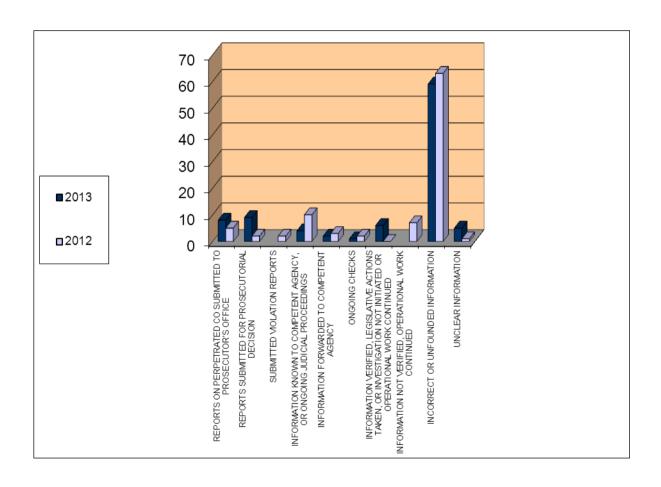

#### Addendum 2.2.1. - SIPA

|                                                                                                               | 2013 | 2012 |
|---------------------------------------------------------------------------------------------------------------|------|------|
| REPORTS ON PERPETRATED CO SUBMITTED TO PROSECUTOR'S OFFICE                                                    |      |      |
| REPORTS SUBMITTED FOR PROSECUTORIAL DECISION                                                                  |      |      |
| SUBMITTED VIOLATION REPORTS                                                                                   |      |      |
| INFORMATION KNOWN TO COMPETENT AGENCY, OR ONGOING JUDICIAL PROCEEDINGS                                        | 1    | 3    |
| INFORMATION FORWARDED TO COMPETENT AGENCY                                                                     |      | 14   |
| ONGOING CHECKS                                                                                                |      | 1    |
| INFORMATION VERIFIED, LEGISLATIVE ACTIONS TAKEN, OR INVESTIGATION NOT INITIATED OR OPERATIONAL WORK CONTINUED |      |      |
| INFORMATION NOT VERIFIED, OPERATIONAL WORK CONTINUED                                                          | 1    | 3    |
| INCORRECT OR UNFOUNDED INFORMATION                                                                            | 10   | 26   |
| UNCLEAR INFORMATION                                                                                           | 1    | 9    |
| TOTAL                                                                                                         | 13   | 56   |