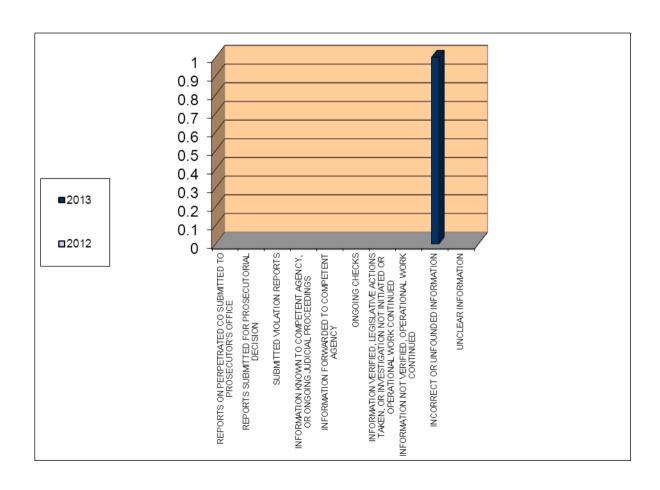

Addendum 2.2.6. - Directorate For Coordination of Police Bodies

|                                                                                                               | 2013 | 2012 |
|---------------------------------------------------------------------------------------------------------------|------|------|
| REPORTS ON PERPETRATED CO SUBMITTED TO PROSECUTOR'S OFFICE                                                    |      |      |
| REPORTS SUBMITTED FOR PROSECUTORIAL DECISION                                                                  |      |      |
| SUBMITTED VIOLATION REPORTS                                                                                   |      |      |
| INFORMATION KNOWN TO COMPETENT AGENCY, OR ONGOING JUDICIAL PROCEEDINGS                                        |      |      |
| INFORMATION FORWARDED TO COMPETENT AGENCY                                                                     |      |      |
| ONGOING CHECKS                                                                                                |      |      |
| INFORMATION VERIFIED, LEGISLATIVE ACTIONS TAKEN, OR INVESTIGATION NOT INITIATED OR OPERATIONAL WORK CONTINUED |      |      |
| INFORMATION NOT VERIFIED, OPERATIONAL WORK CONTINUED                                                          |      |      |
| INCORRECT OR UNFOUNDED INFORMATION                                                                            | 1    |      |
| UNCLEAR INFORMATION                                                                                           |      |      |
| TOTAL                                                                                                         | 1    | -    |