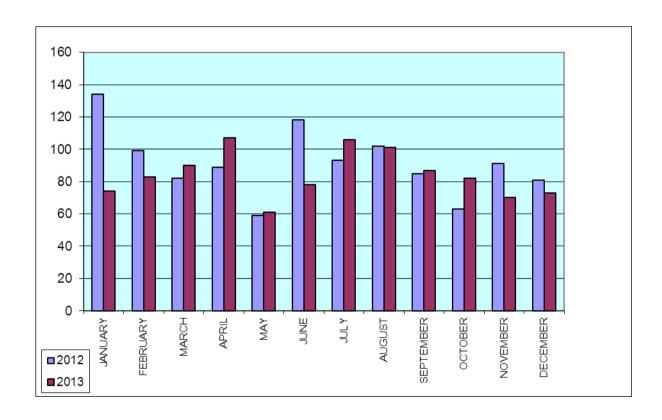

COMPARATIVE INDICATORS OF RECEIVED INFORMATION BY MONTHS FOR 2012
AND 2013

Addendum 1.3.

|           | 2012 | 2013 |
|-----------|------|------|
| JANUARY   | 134  | 74   |
| FEBRUARY  | 99   | 83   |
| MARCH     | 82   | 90   |
| APRIL     | 89   | 107  |
| MAY       | 59   | 61   |
| JUNE      | 118  | 78   |
| JULY      | 93   | 106  |
| AUGUST    | 102  | 101  |
| SEPTEMBER | 85   | 87   |
| OCTOBER   | 63   | 82   |
| NOVEMBER  | 91   | 70   |
| DECEMBER  | 81   | 73   |
| TOTAL     | 1096 | 1012 |