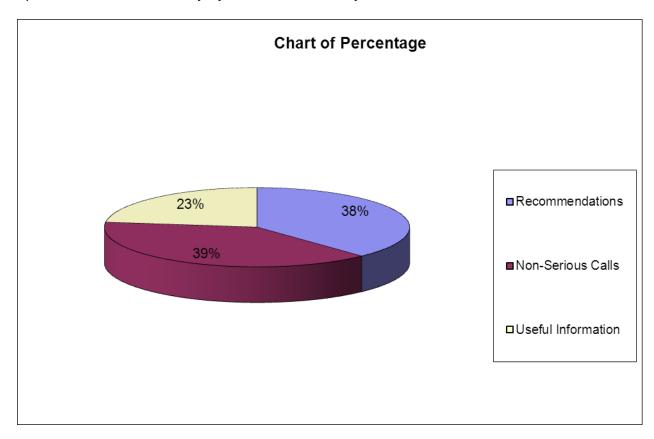

#### **II STRUCTURE OF CALLS IN 2013**

U 2013, 4.417. calls to the "Crime-Stoppers" hotline were registered. In the majority of these calls citizens asked for advice on the exercise of their rights (1.660 or 38%). In addition, 1.715 of non-serious calls were registered or 39% of the total number of calls. The lowest and the most important number of calls for the service were those based on which information were developed and sent for further procedure to the competent police agencies and by which the citizens who called the "Crime-Stoppers" hotline provided information on perpetrated criminal offences. U 2013, 1.042 such calls were registered or 23% of the total number of calls.