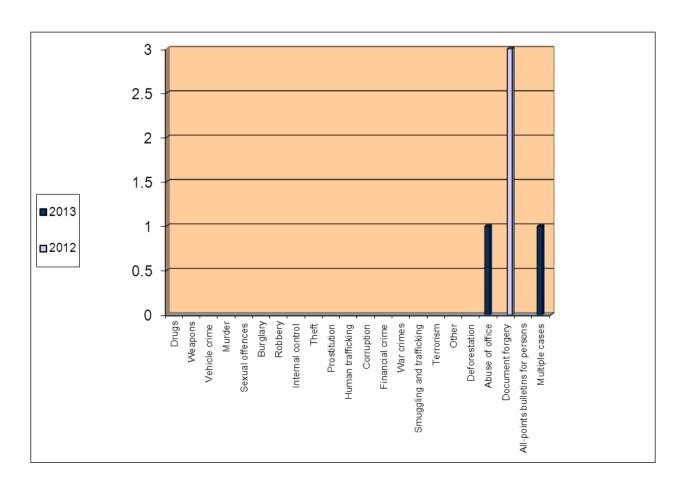

#### Addendum 2.3.3. - FMOI

|                                  | 2013 | 2012 |
|----------------------------------|------|------|
| DRUGS                            |      |      |
| WEAPONS                          | 1    |      |
| VEHICLE CRIME                    |      |      |
| MURDER                           |      |      |
| SEXUAL OFFENCES                  |      |      |
| BURGLARY                         |      |      |
| ROBBERY                          |      |      |
| INTERNAL CONTROL                 |      |      |
| THEFT                            | 1    |      |
| PROSTITUTION                     |      |      |
| HUMAN TRAFFICKING                |      |      |
| CORRUPTION                       |      |      |
| FINANCIAL CRIME                  |      |      |
| WAR CRIMES                       |      |      |
| SMUGGLING AND TRAFFICKING        |      |      |
| TERRORISM                        |      |      |
| OTHER                            |      |      |
| DEFORESTATION                    |      |      |
| ABUSE OF OFFICE                  | 2    | 1    |
| DOCUMENT FORGERY                 |      |      |
| ALL-POINTS BULLETINS FOR PERSONS |      |      |
| MULTIPLE CASES                   |      |      |
| TOTAL                            | 4    | 1    |