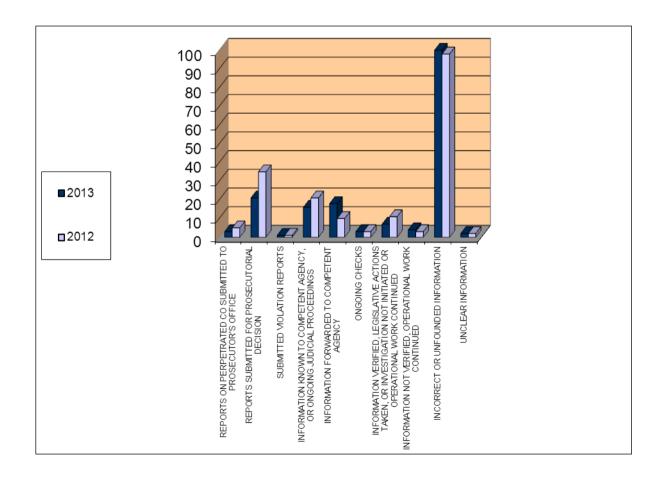

## IV OVERVIEW OF FEEDBACK SUBMITTED BY RELEVANT POLICE AGENCIES IN 2013 AND COMPARATIVE DATA FOR 2012 (Addendum 2)

Upon checks of the allegations from the submitted reports in 2013, 718 pieces of feedback were received from the competent agencies in BH, which is 9% less compared to 2012 (785 pieces of feedback in 2012), which include the feedback received as responses from previous years while a majority refers to information from 2013.

Out of the total number of feedback, during checks of the allegations, 30 reports were submitted to the competent Prosecutor's Offices on grounds for suspicion of the perpetration of a criminal offence and 53 reports were submitted for evaluation and opinion. In addition, two requests for the verification of responsibility for a violation were submitted.

Based on the checks of the allegations, 38 reports on grounds for suspicion of the perpetration of a criminal offence were submitted to the competent Prosecutor's Office in 2012 while 55 reports were submitted for evaluation and opinion. In addition, eight requests for the verification of responsibility for a violation were submitted.

In comparison with the 2012 statistics, in 2013 there was 20% increase in the number of submitted reports on grounds for suspicion on a perpetrated criminal offence, 3,4% decrease in the number of reports submitted to the Prosecutor's Offices for evaluation and, 75% decrease in the number of submitted violation reports.