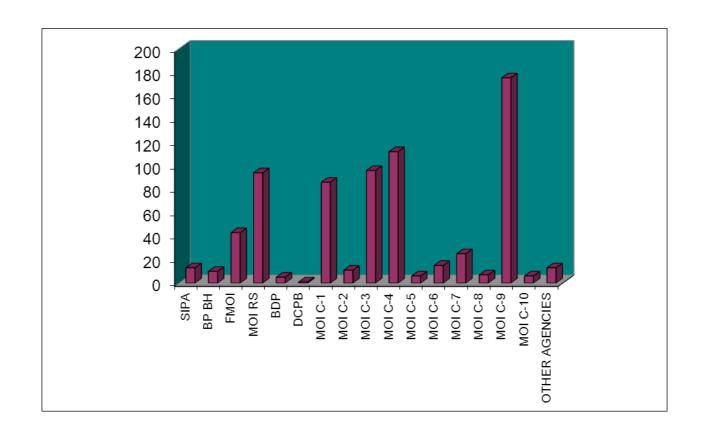

COMPARATIVE INDICATORS OF INFORMATION FORWARDED FOR PROCEDURE TO POLICE AGENCIES, BY STRUCTURE FOR 2012 AND 2013 WITH CHARTS

Addendum 1.4.

|          | 2012 | 2013 |
|----------|------|------|
| SIPA     | 126  | 100  |
| BP BH    | 22   | 29   |
| FMOI     | 111  | 114  |
| MOI RS   | 173  | 150  |
| BDP      | 15   | 20   |
| DCPB     | -    | 1    |
| MOI C-1  | 68   | 60   |
| MOI C-2  | 13   | 4    |
| MOI C-3  | 132  | 107  |
| MOI C-4  | 119  | 118  |
| MOI C-5  | 2    | 7    |
| MOI C-6  | 66   | 54   |
| MOI C-7  | 35   | 51   |
| MOI C-8  | 21   | 11   |
| MOI C-9  | 184  | 174  |
| MOI C-10 | 9    | 12   |
| TOTAL    | 1096 | 1012 |