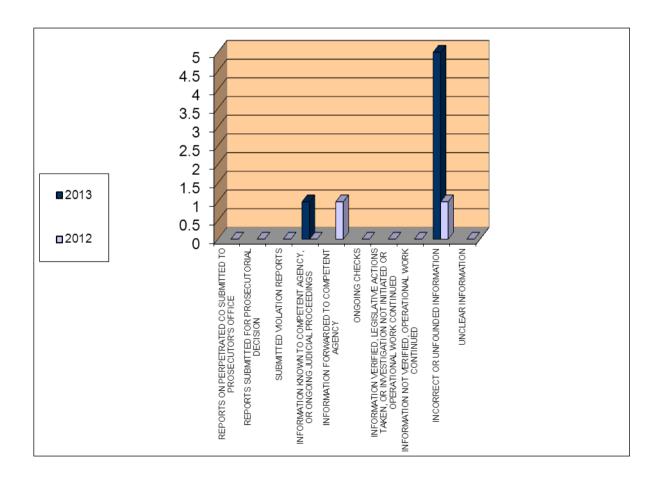

# Addendum 2.2.11. - MOI C-5

|                                                                                                               | 2013 | 2012 |
|---------------------------------------------------------------------------------------------------------------|------|------|
| REPORTS ON PERPETRATED CO SUBMITTED TO PROSECUTOR'S OFFICE                                                    |      |      |
| REPORTS SUBMITTED FOR PROSECUTORIAL DECISION                                                                  |      |      |
| SUBMITTED VIOLATION REPORTS                                                                                   |      |      |
| INFORMATION KNOWN TO COMPETENT AGENCY, OR ONGOING JUDICIAL PROCEEDINGS                                        | 1    |      |
| INFORMATION FORWARDED TO COMPETENT AGENCY                                                                     |      | 1    |
| ONGOING CHECKS                                                                                                |      |      |
| INFORMATION VERIFIED, LEGISLATIVE ACTIONS TAKEN, OR INVESTIGATION NOT INITIATED OR OPERATIONAL WORK CONTINUED |      |      |
| INFORMATION NOT VERIFIED, OPERATIONAL WORK CONTINUED                                                          |      |      |
| INCORRECT OR UNFOUNDED INFORMATION                                                                            | 5    | 1    |
| UNCLEAR INFORMATION                                                                                           |      |      |
| TOTAL                                                                                                         | 6    | 2    |