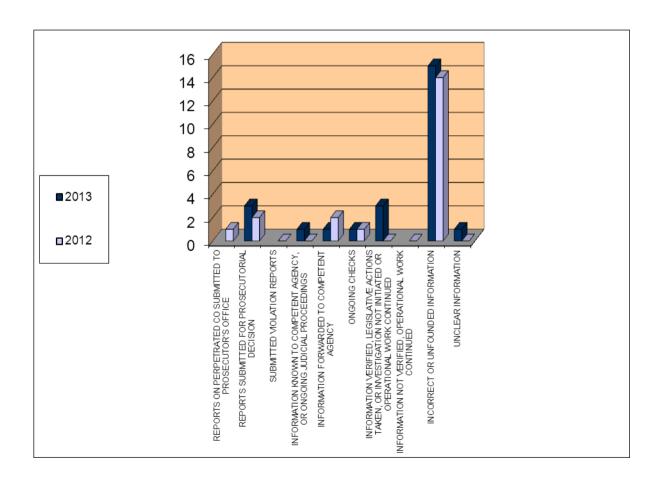

## IV OVERVIEW OF FEEDBACK SUBMITTED BY RELEVANT POLICE AGENCIES IN 2013 AND COMPARATIVE DATA FOR 2012 (Addendum 2)

Upon checks of the allegations from the submitted reports in 2013, 718 pieces of feedback were received from the competent agencies in BH, which is 9% less compared to 2012 (785 pieces of feedback in 2012), which include the feedback received as responses from previous years while a majority refers to information from 2013.

Out of the total number of feedback, during checks of the allegations, 30 reports were submitted to the competent Prosecutor's Offices on grounds for suspicion of the perpetration of a criminal offence and 53 reports were submitted for evaluation and opinion. In addition, two requests for the verification of responsibility for a violation were submitted.

Based on the checks of the allegations, 38 reports on grounds for suspicion of the perpetration of a criminal offence were submitted to the competent Prosecutor's Office in 2012 while 55 reports were submitted for evaluation and opinion. In addition, eight requests for the verification of responsibility for a violation were submitted.

In comparison with the 2012 statistics, in 2013 there was 20% increase in the number of submitted reports on grounds for suspicion on a perpetrated criminal offence, 3,4% decrease in the number of reports submitted to the Prosecutor's Offices for evaluation and, 75% decrease in the number of submitted violation reports.