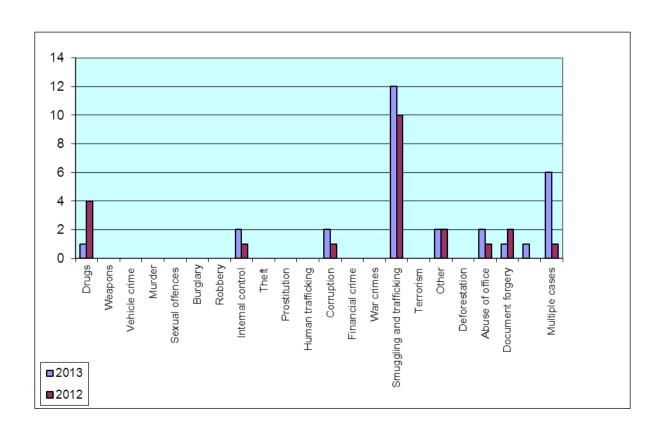

Addendum 1.4.2. - BORDER POLICE BH

|                           | 2013 | 2012 |
|---------------------------|------|------|
| DRUGS                     | 1    | 4    |
| WEAPONS                   |      |      |
| VEHICLE CRIME             |      |      |
| MURDER                    |      |      |
| SEXUAL OFFENCES           |      |      |
| BURGLARY                  |      |      |
| ROBBERY                   |      |      |
| INTERNAL CONTROL          | 2    | 1    |
| THEFT                     |      |      |
| PROSTITUTION              |      |      |
| HUMAN TRAFFICKING         |      |      |
| CORRUPTION                | 2    | 1    |
| FINANCIAL CRIME           |      |      |
| WAR CRIMES                |      |      |
| SMUGGLING AND TRAFFICKING | 12   | 10   |
| TERRORISM                 |      |      |
| OTHER                     | 2    | 2    |
| DEFORESTATION             |      |      |
| ABUSE OF OFFICE           | 2    | 1    |
| DOCUMENT FORGERY          | 1    | 2    |
| ALL-POINTS BULLETINS FOR  |      |      |
| PERSONS                   | 1    |      |
| MULTIPLE CASES            | 6    | 1    |
| TOTAL                     | 29   | 22   |