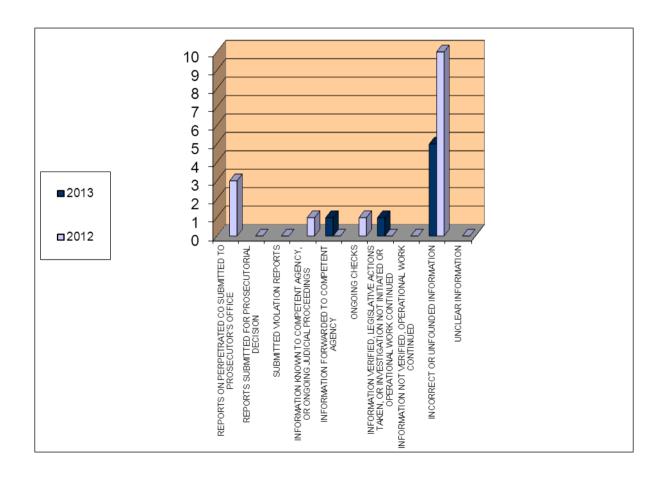

## IV OVERVIEW OF FEEDBACK SUBMITTED BY RELEVANT POLICE AGENCIES IN 2013 AND COMPARATIVE DATA FOR 2012 (Addendum 2)

Upon checks of the allegations from the submitted reports in 2013, 718 pieces of feedback were received from the competent agencies in BH, which is 9% less compared to 2012 (785 pieces of feedback in 2012), which include the feedback received as responses from previous years while a majority refers to information from 2013.

Out of the total number of feedback, during checks of the allegations, 30 reports were submitted to the competent Prosecutor's Offices on grounds for suspicion of the perpetration of a criminal offence and 53 reports were submitted for evaluation and opinion. In addition, two requests for the verification of responsibility for a violation were submitted.

Based on the checks of the allegations, 38 reports on grounds for suspicion of the perpetration of a criminal offence were submitted to the competent Prosecutor's Office in 2012 while 55 reports were submitted for evaluation and opinion. In addition, eight requests for the verification of responsibility for a violation were submitted.

In comparison with the 2012 statistics, in 2013 there was 20% increase in the number of submitted reports on grounds for suspicion on a perpetrated criminal offence, 3,4% decrease in the number of reports submitted to the Prosecutor's Offices for evaluation and, 75% decrease in the number of submitted violation reports.