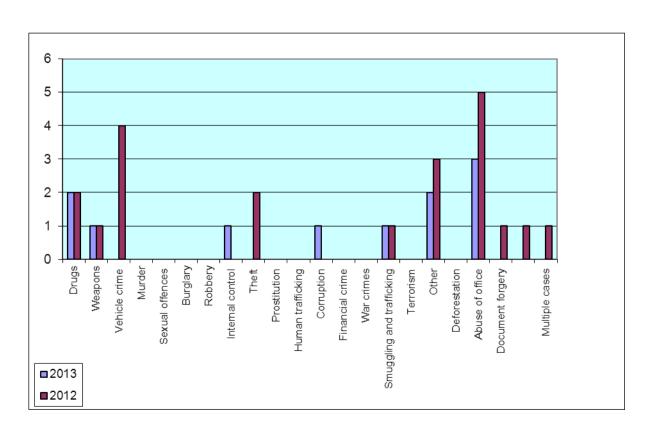

#### Addendum 1.4.7. MOI C-1

|                           | 2013 | 2012 |
|---------------------------|------|------|
| DRUGS                     | 4    | 4    |
| WEAPONS                   | 1    | 3    |
| VEHICLE CRIME             | 3    | 4    |
| MURDER                    | 1    | 1    |
| SEXUAL OFFENCES           | 1    | 1    |
| BURGLARY                  |      |      |
| ROBBERY                   |      |      |
| INTERNAL CONTROL          | 2    | 6    |
| THEFT                     | 2    |      |
| PROSTITUTION              | 2    |      |
| HUMAN TRAFFICKING         |      |      |
| CORRUPTION                | 5    | 2    |
| FINANCIAL CRIME           |      | 2    |
| WAR CRIMES                |      |      |
| SMUGGLING AND TRAFFICKING | 1    | 1    |
| TERRORISM                 |      |      |
| OTHER                     | 15   | 15   |
| DEFORESTATION             | 8    | 5    |
| ABUSE OF OFFICE           | 10   | 15   |
| DOCUMENT FORGERY          | 3    | 2    |
| ALL-POINTS BULLETINS FOR  |      |      |
| PERSONS                   |      | 1    |
| MULTIPLE CASES            | 2    | 6    |
| TOTAL                     | 60   | 68   |