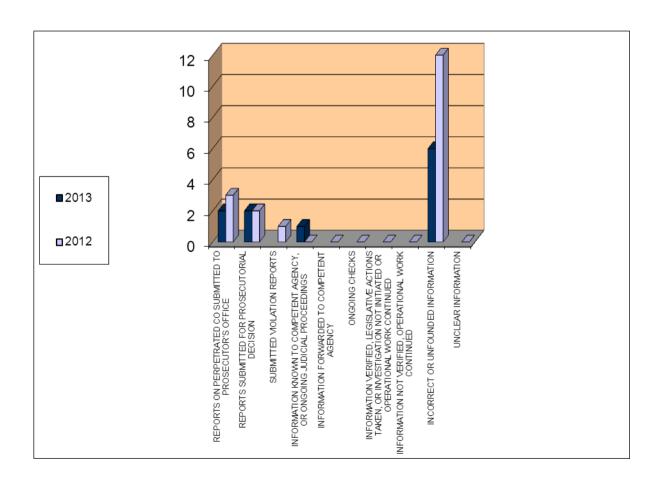

#### Addendum 2.2.1. - SIPA

|                                                                                                               | 2013 | 2012 |
|---------------------------------------------------------------------------------------------------------------|------|------|
| REPORTS ON PERPETRATED CO SUBMITTED TO PROSECUTOR'S OFFICE                                                    |      |      |
| REPORTS SUBMITTED FOR PROSECUTORIAL DECISION                                                                  |      |      |
| SUBMITTED VIOLATION REPORTS                                                                                   |      |      |
| INFORMATION KNOWN TO COMPETENT AGENCY, OR ONGOING JUDICIAL PROCEEDINGS                                        | 1    | 3    |
| INFORMATION FORWARDED TO COMPETENT AGENCY                                                                     |      | 14   |
| ONGOING CHECKS                                                                                                |      | 1    |
| INFORMATION VERIFIED, LEGISLATIVE ACTIONS TAKEN, OR INVESTIGATION NOT INITIATED OR OPERATIONAL WORK CONTINUED |      |      |
| INFORMATION NOT VERIFIED, OPERATIONAL WORK CONTINUED                                                          | 1    | 3    |
| INCORRECT OR UNFOUNDED INFORMATION                                                                            | 10   | 26   |
| UNCLEAR INFORMATION                                                                                           | 1    | 9    |
| TOTAL                                                                                                         | 13   | 56   |