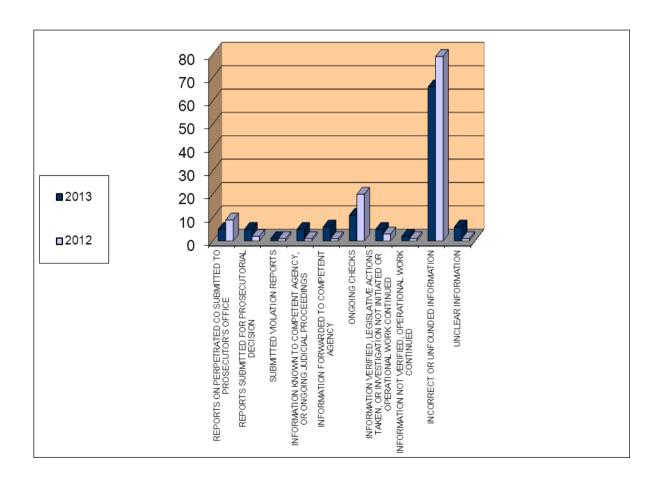

# Addendum 2.2.10. - MOI C-4

|                                                                                                               | 2013 | 2012 |
|---------------------------------------------------------------------------------------------------------------|------|------|
| REPORTS ON PERPETRATED CO SUBMITTED TO PROSECUTOR'S OFFICE                                                    | 5    | 9    |
| REPORTS SUBMITTED FOR PROSECUTORIAL DECISION                                                                  | 5    | 2    |
| SUBMITTED VIOLATION REPORTS                                                                                   | 1    | 1    |
| INFORMATION KNOWN TO COMPETENT AGENCY, OR ONGOING JUDICIAL PROCEEDINGS                                        | 5    | 1    |
| INFORMATION FORWARDED TO COMPETENT AGENCY                                                                     | 6    | 1    |
| ONGOING CHECKS                                                                                                | 11   | 20   |
| INFORMATION VERIFIED, LEGISLATIVE ACTIONS TAKEN, OR INVESTIGATION NOT INITIATED OR OPERATIONAL WORK CONTINUED | 5    | 3    |
| INFORMATION NOT VERIFIED, OPERATIONAL WORK CONTINUED                                                          | 2    | 1    |
| INCORRECT OR UNFOUNDED INFORMATION                                                                            | 66   | 79   |
| UNCLEAR INFORMATION                                                                                           | 6    | 1    |
| TOTAL                                                                                                         | 112  | 118  |