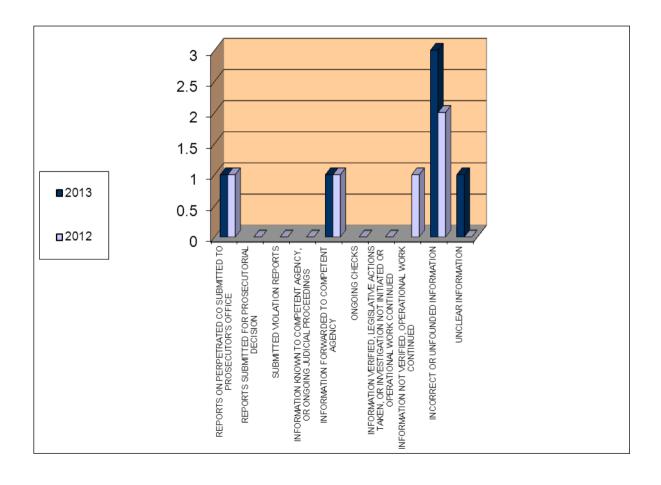

#### Addendum 2.2.1. - SIPA

|                                                                                                               | 2013 | 2012 |
|---------------------------------------------------------------------------------------------------------------|------|------|
| REPORTS ON PERPETRATED CO SUBMITTED TO PROSECUTOR'S OFFICE                                                    |      |      |
| REPORTS SUBMITTED FOR PROSECUTORIAL DECISION                                                                  |      |      |
| SUBMITTED VIOLATION REPORTS                                                                                   |      |      |
| INFORMATION KNOWN TO COMPETENT AGENCY, OR ONGOING JUDICIAL PROCEEDINGS                                        | 1    | 3    |
| INFORMATION FORWARDED TO COMPETENT AGENCY                                                                     |      | 14   |
| ONGOING CHECKS                                                                                                |      | 1    |
| INFORMATION VERIFIED, LEGISLATIVE ACTIONS TAKEN, OR INVESTIGATION NOT INITIATED OR OPERATIONAL WORK CONTINUED |      |      |
| INFORMATION NOT VERIFIED, OPERATIONAL WORK CONTINUED                                                          | 1    | 3    |
| INCORRECT OR UNFOUNDED INFORMATION                                                                            | 10   | 26   |
| UNCLEAR INFORMATION                                                                                           | 1    | 9    |
| TOTAL                                                                                                         | 13   | 56   |