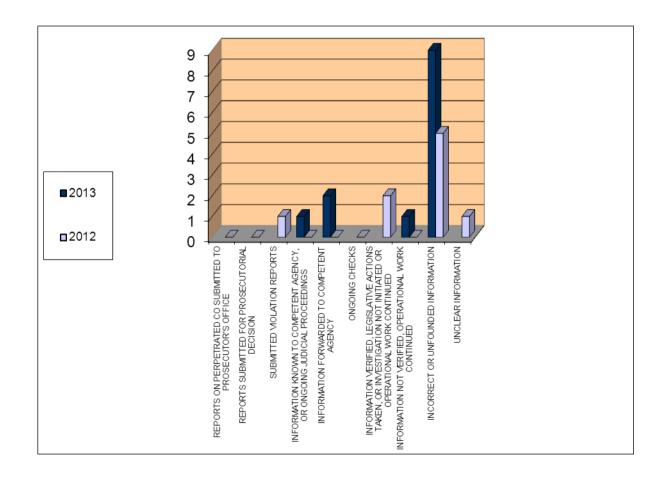

#### Addendum 2.2.4. - MOI RS

|                                                                                                               | 2013 | 2012 |
|---------------------------------------------------------------------------------------------------------------|------|------|
| REPORTS ON PERPETRATED CO SUBMITTED TO PROSECUTOR'S OFFICE                                                    | 8    | 5    |
| REPORTS SUBMITTED FOR PROSECUTORIAL DECISION                                                                  | 9    | 2    |
| SUBMITTED VIOLATION REPORTS                                                                                   |      | 2    |
| INFORMATION KNOWN TO COMPETENT AGENCY, OR ONGOING JUDICIAL PROCEEDINGS                                        | 4    | 10   |
| INFORMATION FORWARDED TO COMPETENT AGENCY                                                                     | 2    | 3    |
| ONGOING CHECKS                                                                                                | 1    | 2    |
| INFORMATION VERIFIED, LEGISLATIVE ACTIONS TAKEN, OR INVESTIGATION NOT INITIATED OR OPERATIONAL WORK CONTINUED | 6    |      |
| INFORMATION NOT VERIFIED, OPERATIONAL WORK CONTINUED                                                          |      | 7    |
| INCORRECT OR UNFOUNDED INFORMATION                                                                            | 59   | 63   |
| UNCLEAR INFORMATION                                                                                           | 5    | 1    |
| TOTAL                                                                                                         | 94   | 95   |