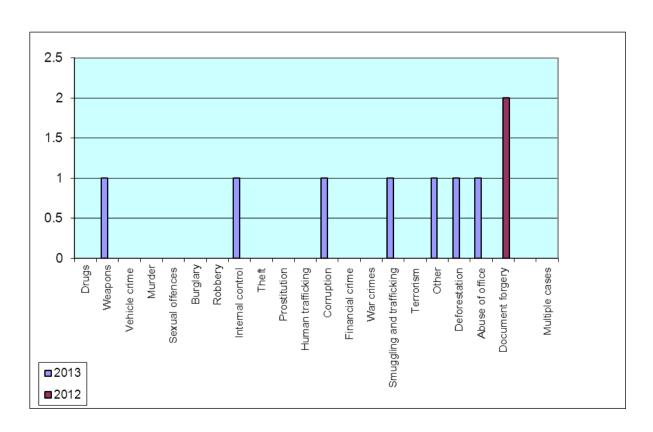

Addendum 1.4.2. - BORDER POLICE BH

|                           | 2013 | 2012 |
|---------------------------|------|------|
| DRUGS                     | 1    | 4    |
| WEAPONS                   |      |      |
| VEHICLE CRIME             |      |      |
| MURDER                    |      |      |
| SEXUAL OFFENCES           |      |      |
| BURGLARY                  |      |      |
| ROBBERY                   |      |      |
| INTERNAL CONTROL          | 2    | 1    |
| THEFT                     |      |      |
| PROSTITUTION              |      |      |
| HUMAN TRAFFICKING         |      |      |
| CORRUPTION                | 2    | 1    |
| FINANCIAL CRIME           |      |      |
| WAR CRIMES                |      |      |
| SMUGGLING AND TRAFFICKING | 12   | 10   |
| TERRORISM                 |      |      |
| OTHER                     | 2    | 2    |
| DEFORESTATION             |      |      |
| ABUSE OF OFFICE           | 2    | 1    |
| DOCUMENT FORGERY          | 1    | 2    |
| ALL-POINTS BULLETINS FOR  |      |      |
| PERSONS                   | 1    |      |
| MULTIPLE CASES            | 6    | 1    |
| TOTAL                     | 29   | 22   |