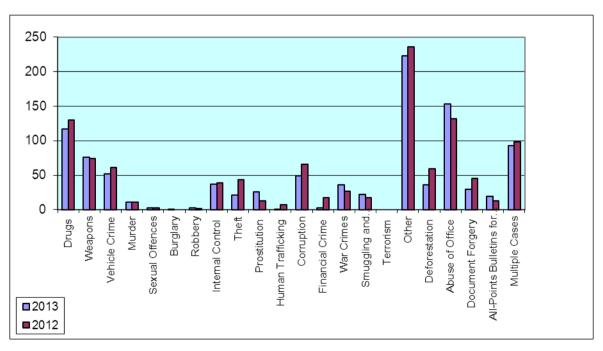

#### **COMPARATIVE INDICATORS BY STRUCTURE FOR 2013 AND 2012**

|                                  | 2013 | 2012 |
|----------------------------------|------|------|
| Drugs                            | 117  | 130  |
| Weapons                          | 76   | 74   |
| Vehicle Crime                    | 52   | 61   |
| Murder                           | 11   | 11   |
| Sexual Offences                  | 3    | 3    |
| Burglary                         | 1    | 0    |
| Robbery                          | 3    | 2    |
| Internal Control                 | 37   | 39   |
| Theft                            | 21   | 44   |
| Prostitution                     | 26   | 13   |
| Human Trafficking                | 1    | 7    |
| Corruption                       | 49   | 66   |
| Financial Crime                  | 3    | 18   |
| War Crimes                       | 36   | 27   |
| Smuggling and Trafficking        | 22   | 18   |
| Terrorism                        | 0    | 0    |
| Other                            | 223  | 236  |
| Deforestation                    | 36   | 59   |
| Abuse of Office                  | 153  | 132  |
| Document Forgery                 | 30   | 45   |
| All-Points Bulletins for Persons | 19   | 13   |
| Multiple Cases                   | 93   | 98   |
| Total                            | 1012 | 1096 |