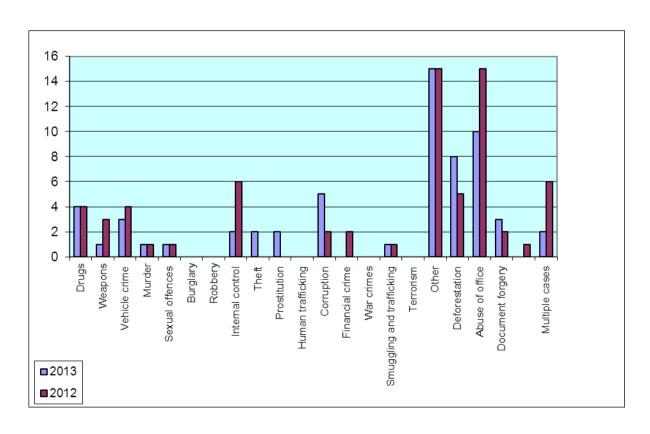

#### Addendum 1.4.15. - MOI C-9

|                           | 2013 | 2012 |
|---------------------------|------|------|
| DRUGS                     | 42   | 37   |
| WEAPONS                   | 15   | 15   |
| VEHICLE CRIME             | 5    | 8    |
| MURDER                    | 1    | 1    |
| SEXUAL OFFENCES           |      |      |
| BURGLARY                  | 1    |      |
| ROBBERY                   | 1    | 1    |
| INTERNAL CONTROL          | 6    | 5    |
| THEFT                     | 9    | 13   |
| PROSTITUTION              | 4    | 2    |
| HUMAN TRAFFICKING         |      |      |
| CORRUPTION                | 5    | 8    |
| FINANCIAL CRIME           | 1    | 1    |
| WAR CRIMES                |      |      |
| SMUGGLING AND TRAFFICKING |      |      |
| TERRORISM                 |      |      |
| OTHER                     | 40   | 49   |
| DEFORESTATION             | 6    | 14   |
| ABUSE OF OFFICE           | 19   | 10   |
| DOCUMENT FORGERY          | 2    | 2    |
| ALL-POINTS BULLETINS FOR  |      |      |
| PERSONS                   | 6    | 5    |
| MULTIPLE CASES            | 11   | 13   |
| TOTAL                     | 174  | 184  |