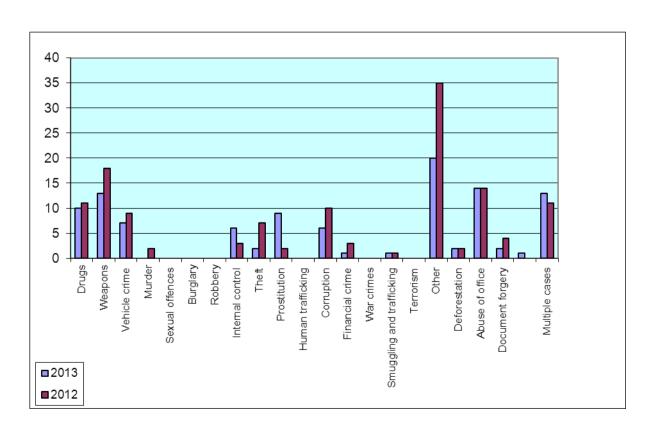

#### **COMPARATIVE INDICATORS BY STRUCTURE FOR 2013 AND 2012**

|                                  | 2013 | 2012 |
|----------------------------------|------|------|
| Drugs                            | 117  | 130  |
| Weapons                          | 76   | 74   |
| Vehicle Crime                    | 52   | 61   |
| Murder                           | 11   | 11   |
| Sexual Offences                  | 3    | 3    |
| Burglary                         | 1    | 0    |
| Robbery                          | 3    | 2    |
| Internal Control                 | 37   | 39   |
| Theft                            | 21   | 44   |
| Prostitution                     | 26   | 13   |
| Human Trafficking                | 1    | 7    |
| Corruption                       | 49   | 66   |
| Financial Crime                  | 3    | 18   |
| War Crimes                       | 36   | 27   |
| Smuggling and Trafficking        | 22   | 18   |
| Terrorism                        | 0    | 0    |
| Other                            | 223  | 236  |
| Deforestation                    | 36   | 59   |
| Abuse of Office                  | 153  | 132  |
| Document Forgery                 | 30   | 45   |
| All-Points Bulletins for Persons | 19   | 13   |
| Multiple Cases                   | 93   | 98   |
| Total                            | 1012 | 1096 |