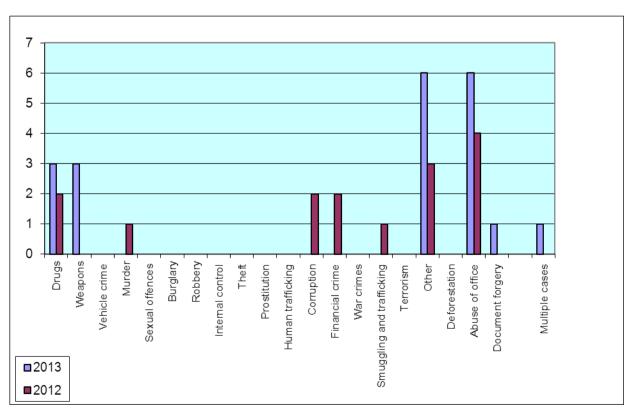

#### Addendum 1.4.1. - SIPA

|                                  | 2013 | 2012 |
|----------------------------------|------|------|
| DRUGS                            | 13   | 27   |
| WEAPONS                          | 4    | 8    |
| VEHICLE CRIME                    |      |      |
| MURDER                           | 1    |      |
| SEXUAL OFFENCES                  |      |      |
| BURGLARY                         |      |      |
| ROBBERY                          |      |      |
| INTERNAL CONTROL                 | 1    | 4    |
| THEFT                            | 2    |      |
| PROSTITUTION                     | 2    | 5    |
| HUMAN TRAFFICKING                |      | 6    |
| CORRUPTION                       | 5    | 2    |
| FINANCIAL CRIME                  |      | 3    |
| WAR CRIMES                       | 35   | 27   |
| SMUGGLING AND TRAFFICKING        |      | 2    |
| TERRORISM                        |      |      |
| OTHER                            | 18   | 11   |
| DEFORESTATION                    |      |      |
| ABUSE OF OFFICE                  | 8    | 9    |
| DOCUMENT FORGERY                 | 2    | 2    |
| ALL-POINTS BULLETINS FOR PERSONS | 1    |      |
| MULTIPLE CASES                   | 8    | 20   |
| TOTAL                            | 100  | 126  |