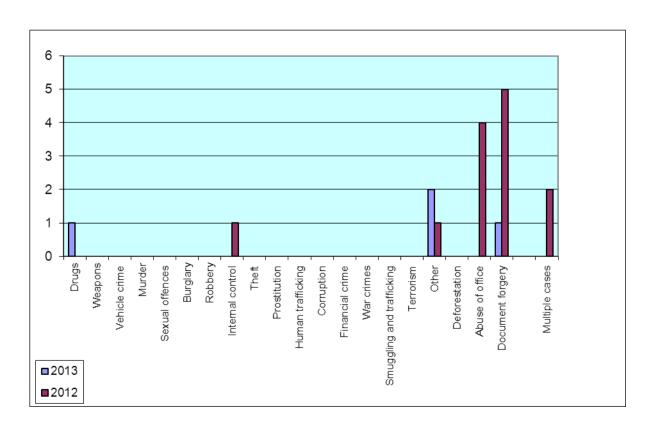

#### Addendum 1.4.4. - MOI RS

|                                  | 2013 | 2012 |
|----------------------------------|------|------|
| DRUGS                            | 9    | 9    |
| WEAPONS                          | 14   | 9    |
| VEHICLE CRIME                    | 9    | 13   |
| MURDER                           | 8    | 2    |
| SEXUAL OFFENCES                  |      | 2    |
| BURGLARY                         |      |      |
| ROBBERY                          | 1    |      |
| INTERNAL CONTROL                 | 9    | 9    |
| THEFT                            | 2    | 7    |
| PROSTITUTION                     | 2    | 2    |
| HUMAN TRAFFICKING                |      |      |
| CORRUPTION                       | 7    | 11   |
| FINANCIAL CRIME                  |      | 3    |
| WAR CRIMES                       | 1    |      |
| SMUGGLING AND TRAFFICKING        | 5    | 1    |
| TERRORISM                        |      |      |
| OTHER                            | 39   | 38   |
| DEFORESTATION                    | 2    | 16   |
| ABUSE OF OFFICE                  | 20   | 19   |
| DOCUMENT FORGERY                 | 7    | 17   |
| ALL-POINTS BULLETINS FOR PERSONS |      | 1    |
| MULTIPLE CASES                   | 15   | 14   |
| TOTAL                            | 150  | 173  |