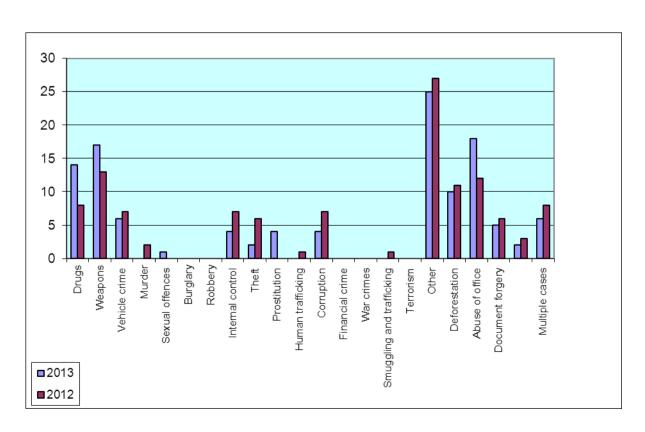

#### Addendum 1.4.1. - SIPA

|                                  | 2013 | 2012 |
|----------------------------------|------|------|
| DRUGS                            | 13   | 27   |
| WEAPONS                          | 4    | 8    |
| VEHICLE CRIME                    |      |      |
| MURDER                           | 1    |      |
| SEXUAL OFFENCES                  |      |      |
| BURGLARY                         |      |      |
| ROBBERY                          |      |      |
| INTERNAL CONTROL                 | 1    | 4    |
| THEFT                            | 2    |      |
| PROSTITUTION                     | 2    | 5    |
| HUMAN TRAFFICKING                |      | 6    |
| CORRUPTION                       | 5    | 2    |
| FINANCIAL CRIME                  |      | 3    |
| WAR CRIMES                       | 35   | 27   |
| SMUGGLING AND TRAFFICKING        |      | 2    |
| TERRORISM                        |      |      |
| OTHER                            | 18   | 11   |
| DEFORESTATION                    |      |      |
| ABUSE OF OFFICE                  | 8    | 9    |
| DOCUMENT FORGERY                 | 2    | 2    |
| ALL-POINTS BULLETINS FOR PERSONS | 1    |      |
| MULTIPLE CASES                   | 8    | 20   |
| TOTAL                            | 100  | 126  |