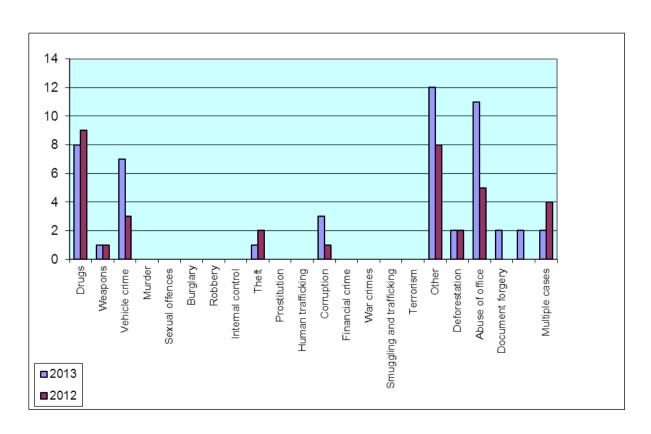

#### **COMPARATIVE INDICATORS BY STRUCTURE FOR 2013 AND 2012**

|                                  | 2013 | 2012 |
|----------------------------------|------|------|
| Drugs                            | 117  | 130  |
| Weapons                          | 76   | 74   |
| Vehicle Crime                    | 52   | 61   |
| Murder                           | 11   | 11   |
| Sexual Offences                  | 3    | 3    |
| Burglary                         | 1    | 0    |
| Robbery                          | 3    | 2    |
| Internal Control                 | 37   | 39   |
| Theft                            | 21   | 44   |
| Prostitution                     | 26   | 13   |
| Human Trafficking                | 1    | 7    |
| Corruption                       | 49   | 66   |
| Financial Crime                  | 3    | 18   |
| War Crimes                       | 36   | 27   |
| Smuggling and Trafficking        | 22   | 18   |
| Terrorism                        | 0    | 0    |
| Other                            | 223  | 236  |
| Deforestation                    | 36   | 59   |
| Abuse of Office                  | 153  | 132  |
| Document Forgery                 | 30   | 45   |
| All-Points Bulletins for Persons | 19   | 13   |
| Multiple Cases                   | 93   | 98   |
| Total                            | 1012 | 1096 |