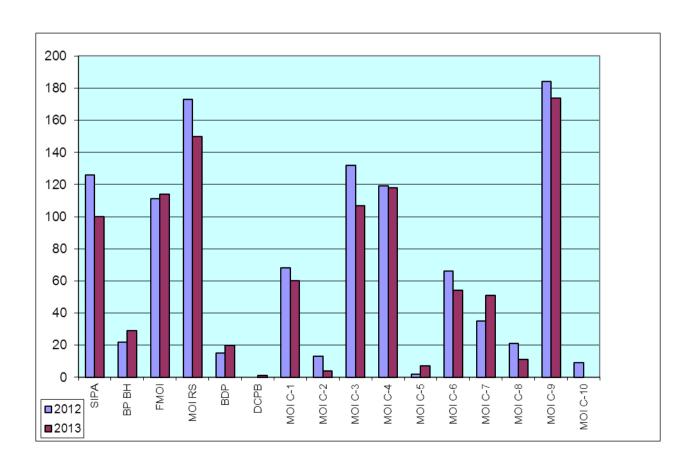

COMPARATIVE INDICATORS OF INFORMATION FORWARDED FOR PROCEDURE TO POLICE AGENCIES, BY STRUCTURE FOR 2012 AND 2013 WITH CHARTS

Addendum 1.4.

|          | 2012 | 2013 |
|----------|------|------|
| SIPA     | 126  | 100  |
| BP BH    | 22   | 29   |
| FMOI     | 111  | 114  |
| MOI RS   | 173  | 150  |
| BDP      | 15   | 20   |
| DCPB     | -    | 1    |
| MOI C-1  | 68   | 60   |
| MOI C-2  | 13   | 4    |
| MOI C-3  | 132  | 107  |
| MOI C-4  | 119  | 118  |
| MOI C-5  | 2    | 7    |
| MOI C-6  | 66   | 54   |
| MOI C-7  | 35   | 51   |
| MOI C-8  | 21   | 11   |
| MOI C-9  | 184  | 174  |
| MOI C-10 | 9    | 12   |
| TOTAL    | 1096 | 1012 |