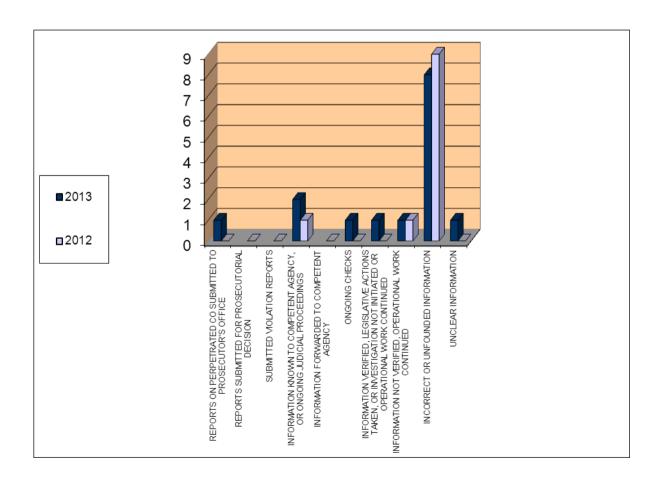

#### Addendum 2.1.

#### NUMBER OF PIECES OF FEEDBACK FROM POLICE AGENCIES IN 2013

|                            | , , , , , , , , , , , , , , , , , , , | ВР       |          | MOI      | $\overline{}$ |          |          |          |     |     |     |     |     |     |     |      | OTHER    |
|----------------------------|---------------------------------------|----------|----------|----------|---------------|----------|----------|----------|-----|-----|-----|-----|-----|-----|-----|------|----------|
|                            | SIPA                                  | ВН       | FMOI     | RS       | BDP           | DCPB     | C-1      | C-2      | C-3 | C-4 | C-5 | C-6 | C-7 | C-8 | C-9 | C-10 | AGENCIES |
| REPORTS ON PERPETRATED     |                                       |          |          |          |               |          | 1        |          |     |     |     |     |     |     |     |      |          |
| CRIMINAL OFFENCES          |                                       |          | '        |          |               |          | 1 '      |          |     |     |     |     |     |     |     |      |          |
| SUBMITTED TO THE           |                                       |          | '        |          |               |          | 1 _ '    | _        | _   | _   |     |     |     |     |     |      |          |
| PROSECUTOR'S OFFICE        |                                       |          | 4        | 8        |               | <u> </u> | 3        | 2        | 3   | 5   |     | 1   |     |     | 3   | 1    |          |
| REPORTS SUBMITTED FOR A    |                                       |          | '        |          |               |          | _ '      | _ '      |     | _ [ |     |     |     |     |     |      |          |
| PROSECUTORIAL DECISION     |                                       |          | 3        | 9        |               | <u> </u> | 6        | 2        | 4   | 5   |     |     | 3   |     | 21  |      |          |
| SUBMITTED VIOLATION        |                                       |          | '        |          |               |          | 1 '      |          |     |     |     |     |     |     |     |      |          |
| REPORTS                    |                                       |          | <u> </u> | <u> </u> | <u> </u>      | <u> </u> | <u> </u> |          |     | 1   |     |     |     |     | 1   |      |          |
| INFORMATION KNOWN TO       |                                       |          | '        |          |               |          | 1 '      |          |     |     |     |     |     |     |     |      |          |
| COMPETENT AGENCY, OR       |                                       |          | '        |          |               |          | 1        |          |     |     |     |     |     |     |     |      |          |
| ONGOING JUDICIAL           | ,                                     |          | '        | 1 .      |               |          |          |          |     | _   |     |     | 4   |     | 40  |      |          |
| PROCEEDINGS                | 1                                     | 1        | 4        | 4        |               | <u> </u> | 3        | 1        | 6   | 5   | 1   | 2   | 11  |     | 16  |      | 1        |
| INFORMATION FORWARDED TO   |                                       |          |          |          |               |          | - '      |          | _   | 0   |     |     | 4   |     | 40  | 4    |          |
| COMPETENT AGENCY           |                                       | <u> </u> | 2        | 2        | <b></b>       | <u> </u> | 7        |          | 5   | 6   |     |     | 1   | 1   | 18  | 1    | 2        |
| ONGOING CHECKS             |                                       | 1        | 1 '      | 1        |               |          | 6        |          | 3   | 11  |     | 1   | 1   |     | 3   |      |          |
| INFORMATION VERIFIED,      |                                       |          | <u> </u> |          |               |          |          |          |     |     |     |     |     |     |     |      |          |
| LEGISLATIVE ACTIONS TAKEN, |                                       |          | '        |          |               |          | 1        |          |     |     |     |     |     |     |     |      |          |
| OR INVESTIGATION NOT       |                                       |          | '        |          |               |          | 1        |          |     |     |     |     |     |     |     |      |          |
| INITIATED OR OPERATIONAL   |                                       |          | '        |          |               |          | '        |          |     | _   |     |     |     |     | _ [ |      |          |
| WORK CONTINUED             |                                       | 1        | <u> </u> | 6        | <u> </u>      | <u> </u> | 30       |          | 2   | 5   |     | 1   | 3   | 1   | 7   |      |          |
| INFORMATION NOT VERIFIED,  |                                       |          | '        |          |               |          | 1        |          |     |     |     |     |     |     |     |      |          |
| OPERATIONAL WORK           |                                       |          | '        |          |               |          | 1        |          | _   |     |     |     |     |     |     |      |          |
| CONTINUED                  | 1                                     | 2        | <u> </u> | <u> </u> | <u> </u>      | <u> </u> | <u> </u> |          | 5   | 2   |     | 1   |     |     | 4   |      | 1        |
| INCORRECT OR UNFOUNDED     |                                       | _        | '        |          | _             |          | '        | _        |     |     | _   |     |     | _   |     |      |          |
| INFORMATION                | 10                                    | 5        | 27       | 59       | 5             | 1 1      | 31       | 6        | 65  | 66  | 5   | 8   | 15  | 5   | 100 | 3    | 9        |
| UNCLEAR INFORMATION        | 1                                     |          | 2        | 5        |               | <u> </u> | <u> </u> | <u> </u> | 3   | 6   |     | 1   | 1   |     | 2   | 1    |          |
| TOTAL                      | 13                                    | 10       | 43       | 94       | 5             | 1        | 86       | 11       | 96  | 112 | 6   | 15  | 25  | 7   | 175 | 6    | 13       |

**TOTAL: 718** 