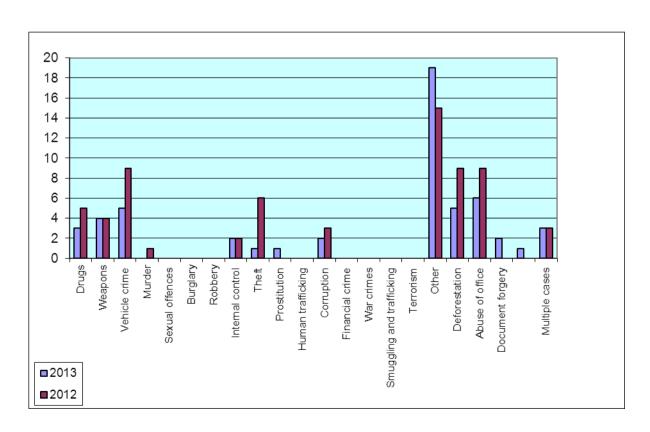

#### Addendum 1.4.5. – BRČKO DISTRICT POLICE

|                                  | 2013 | 2012 |
|----------------------------------|------|------|
| DRUGS                            | 3    | 2    |
| WEAPONS                          | 3    |      |
| VEHICLE CRIME                    |      |      |
| MURDER                           |      | 1    |
| SEXUAL OFFENCES                  |      |      |
| BURGLARY                         |      |      |
| ROBBERY                          |      |      |
| INTERNAL CONTROL                 |      |      |
| THEFT                            |      |      |
| PROSTITUTION                     |      |      |
| HUMAN TRAFFICKING                |      |      |
| CORRUPTION                       |      | 2    |
| FINANCIAL CRIME                  |      | 2    |
| WAR CRIMES                       |      |      |
| SMUGGLING AND TRAFFICKING        |      | 1    |
| TERRORISM                        |      |      |
| OTHER                            | 6    | 3    |
| DEFORESTATION                    |      |      |
| ABUSE OF OFFICE                  | 6    | 4    |
| DOCUMENT FORGERY                 | 1    |      |
| ALL-POINTS BULLETINS FOR PERSONS |      |      |
| MULTIPLE CASES                   | 1    |      |
| TOTAL                            | 20   | 15   |