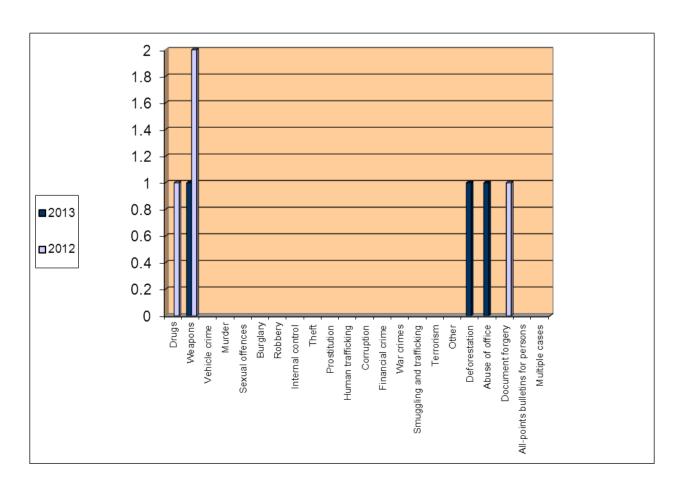

#### Addendum 2.3.4. - MOI RS

|                                  | 2013 | 2012 |
|----------------------------------|------|------|
| DRUGS                            | 1    | 1    |
| WEAPONS                          | 1    |      |
| VEHICLE CRIME                    |      |      |
| MURDER                           | 1    |      |
| SEXUAL OFFENCES                  |      |      |
| BURGLARY                         |      |      |
| ROBBERY                          |      |      |
| INTERNAL CONTROL                 |      |      |
| THEFT                            |      |      |
| PROSTITUTION                     |      |      |
| HUMAN TRAFFICKING                |      |      |
| CORRUPTION                       |      |      |
| FINANCIAL CRIME                  |      |      |
| WAR CRIMES                       |      |      |
| SMUGGLING AND TRAFFICKING        |      |      |
| TERRORISM                        |      |      |
| OTHER                            | 1    | 1    |
| DEFORESTATION                    |      |      |
| ABUSE OF OFFICE                  | 1    | 1    |
| DOCUMENT FORGERY                 | 2    | 2    |
| ALL-POINTS BULLETINS FOR PERSONS |      |      |
| MULTIPLE CASES                   | 1    |      |
| TOTAL                            | 8    | 5    |